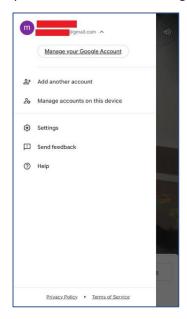

E-Mail Id configured with Google Meet will be visible here, as you click on Down arrow button available next to E-Mail Id. Options to Manage your Google Account or to Add Another Account option will be visible.

- 5. You can update existing account by clicking on Manage your Google Account and entering the **Username** and **Password** given by the School.
- 6. To add Another Account, click on Add another Account. Screen to add new account will appear as: