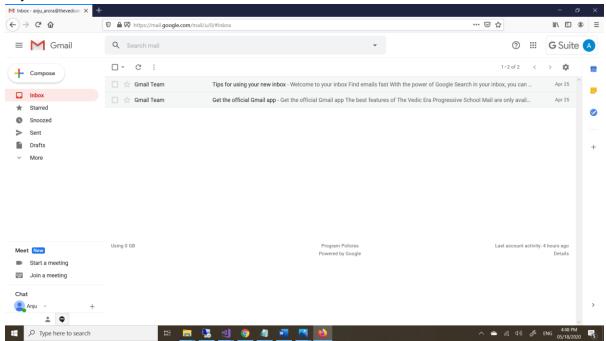

## For Using Google Meet on Laptop/PC.

1. Open any browser Google Chrome/Firefox/Internet Explorer. Open Gmail from that browser.

- 2. Enter **Username** and **Password** given by the School.
- 3. As you login into the Gmail, in the left Panel, Meet tab is available, click on Join a Meeting and enter meeting code to join the Class.

After entering the meeting code student will be able to join the class.

NO USERNAME/PASSWORD OTHER THAN GIVEN BY THE SCHOOL WILL BE ALLOWED TO JOIN THE CLASS.