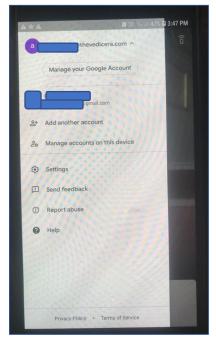

7. Enter Username and Password given by the School

8. As you enter **Username** and **Password** and click on Next, new account is configured for Google Meet account and it is shown in Google Meet app as in below given image:

Now the Google Meet app is configured with **Username** and **Password** given by the School and students can join classes by entering meeting code or by click on the class link given in Online class schedule.