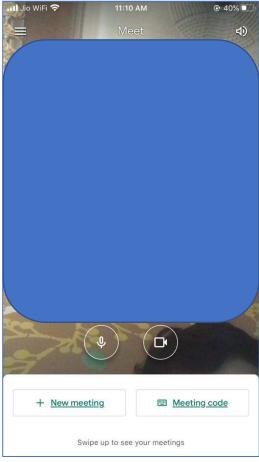

## **For Android Device**

1. Open Google Meet App. Initial screen will be like one of the below given image:

- 2. The E-Mail Id configured for Google Meet app will be displayed at the bottom of screen or you can view it by clicking on the 3 Horizontal lines present at the top of the screen.
- For Joining Classes, the E-Mail Id should be same as given by the School, to update it on Google meet app click on "Switch". A screen will open, where you can either update your existing mail id with Username and Password given by the School.