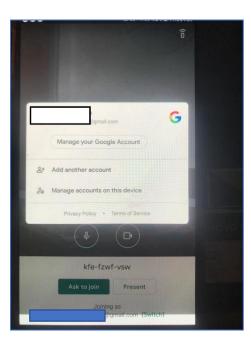

4. OR by clicking on the 3 Horizontal lines at the top of screen, left side window will open as:

| m Bigmail.com v (1)                | jegmail.com ^                     |
|------------------------------------|-----------------------------------|
| 🚯 Settings                         | Manage your Google Account        |
| Send feedback                      | 옫* Add another account            |
| ⑦ Help                             | 20 Manage accounts on this device |
|                                    | Settings                          |
|                                    | Send feedback                     |
|                                    | ⑦ Help                            |
|                                    |                                   |
|                                    |                                   |
|                                    |                                   |
|                                    |                                   |
|                                    |                                   |
| Privacy Policy  • Terms of Service | Privacy Policy • Terms of Service |

E-Mail Id configured with Google Meet will be visible here, as you click on Down arrow button available next to E-Mail Id. Options to Manage your Google Account or to Add Another Account option will be visible.

- 5. You can update existing account by clicking on Manage your Google Account and entering the **Username** and **Password** given by the School.
- 6. To add Another Account, click on Add another Account. Screen to add new account will appear as: