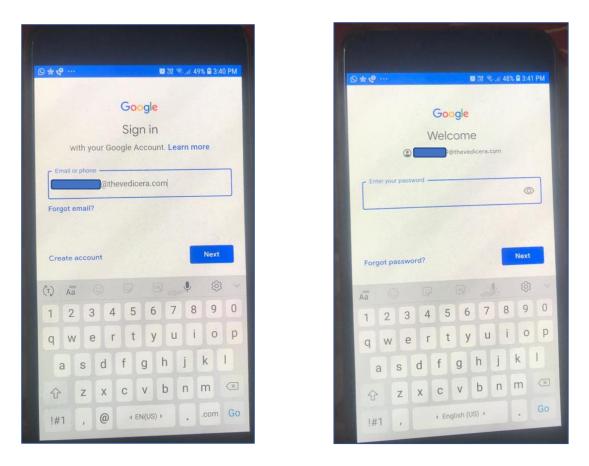

- 5. You can update existing account by clicking on Manage your Google Account and entering the **Username** and **Password** given by the School.
- 6. To add Another Account, click on Add another Account. Screen to add new account will appear as:

| *©• …          | 聲 從 翁₊⊪ 49% 皇 3:38      |
|----------------|-------------------------|
|                |                         |
|                | Google                  |
|                | Sign in                 |
| with your Good | gle Account. Learn more |
| Email or phone |                         |
| Forgot email?  |                         |
|                |                         |
|                |                         |
|                |                         |
|                |                         |
|                |                         |
|                |                         |
|                |                         |
|                |                         |
|                |                         |
|                |                         |
| Create account | Next                    |
|                | Next                    |

7. Enter Username and Password given by the School

8. As you enter **Username** and **Password** and click on Next, new account is configured for Google Meet account and it is shown in Google Meet app as in below given image: