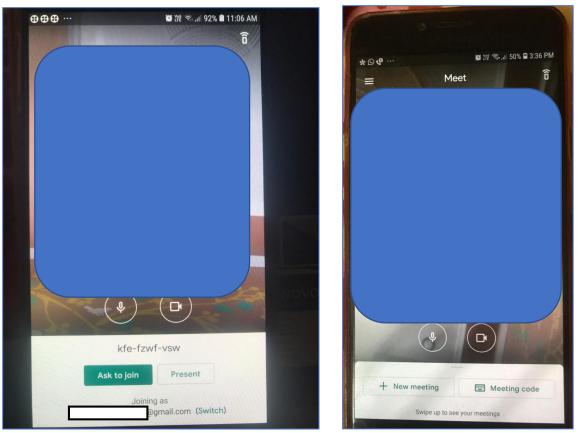

## **For Android Device**

1. Open Google Meet App. Initial screen will be like one of the below given image:

- 2. The E-Mail Id configured for Google Meet app will be displayed at the bottom of screen or you can view it by clicking on the 3 Horizontal lines present at the top of the screen.
- For Joining Classes, the E-Mail Id should be same as given by the School, to update it on Google meet app click on "Switch". A screen will open, where you can either update your existing mail id with Username and Password given by the School.