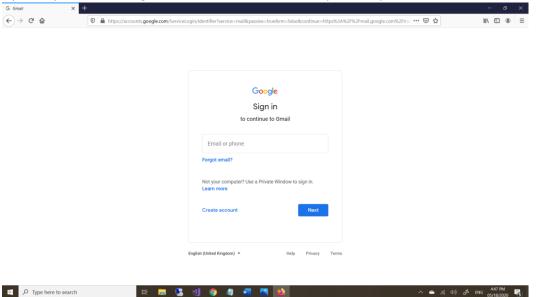

## For Using Google Meet on Laptop/PC.

1. Open any browser Google Chrome/Firefox/Internet Explorer. Open Gmail from that browser.

- 2. Enter **Username** and **Password** given by the School.
- 3. As you login into the Gmail, in the left Panel, Meet tab is available, click on Join a Meeting and enter meeting code to join the Class.