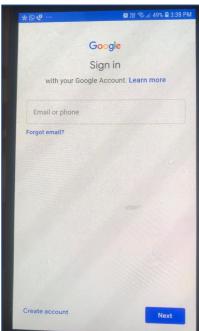

- 5. You can update existing account by clicking on Manage your Google Account and entering the **Username** and **Password** given by the School.
- 6. To add Another Account, click on Add another Account. Screen to add new account will appear as:

| *©• …          | 聲 從 翁₊⊪ 49% 皇 3:38      |
|----------------|-------------------------|
|                |                         |
|                | Google                  |
|                | Sign in                 |
| with your Good | gle Account. Learn more |
| Email or phone |                         |
| Forgot email?  |                         |
|                |                         |
|                |                         |
|                |                         |
|                |                         |
|                |                         |
|                |                         |
|                |                         |
|                |                         |
|                |                         |
|                |                         |
| Create account | Next                    |
|                | Next                    |