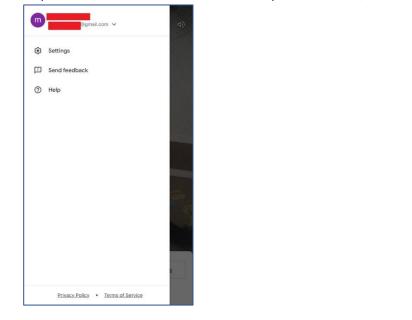

4. OR by clicking on the 3 Horizontal lines at the top of screen, left side window will open as:

| m Bigmail.com v (1)                | jegmail.com ^                     |
|------------------------------------|-----------------------------------|
| 🚯 Settings                         | Manage your Google Account        |
| Send feedback                      | 옫* Add another account            |
| ⑦ Help                             | 20 Manage accounts on this device |
|                                    | Settings                          |
|                                    | Send feedback                     |
|                                    | ⑦ Help                            |
|                                    |                                   |
|                                    |                                   |
|                                    |                                   |
|                                    |                                   |
|                                    |                                   |
| Privacy Policy  • Terms of Service | Privacy Policy • Terms of Service |

E-Mail Id configured with Google Meet will be visible here, as you click on Down arrow button available next to E-Mail Id. Options to Manage your Google Account or to Add Another Account option will be visible.